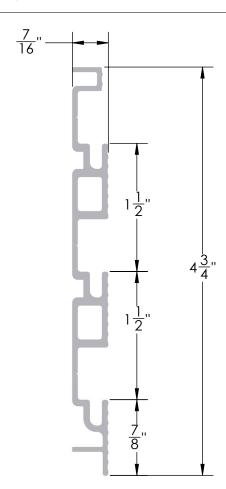

### **DESCRIPTION & SPECIFICATIONS**

The track is designed with sturdy all-metal construction and is heavy duty enough to store all of your accessories with a clean and attractive look.

SIZE & CAPACITY | 97"