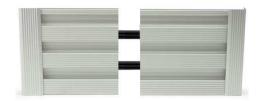

### TRACK COMPONENTS & INSTALL HARDWARE

| COMPONENT         | ITEM CODE | COLOR CODE | DESCRIPTION          |
|-------------------|-----------|------------|----------------------|
| FUSION TRACK      | 300.5106  | MAL/WH     | HOLDS HOOKS          |
| EDGE PROFILE      | 300.5102  | MAL/WH     | FINISHES TRACK EDGES |
| SCREW COVER STRIP | 300.5109  | MAL/WH     | CONCEALS SCREWS      |
| TRACK JOINER      | 300.5404  | BLK        | JOINS TRACK PANELS   |