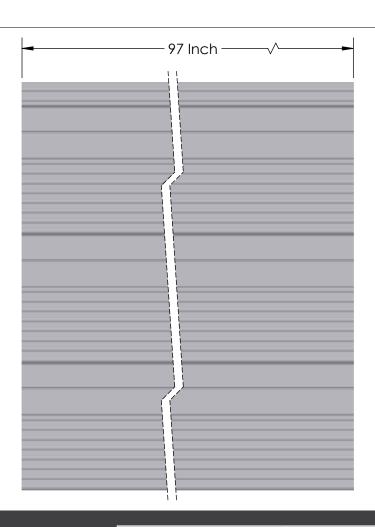

### **DESCRIPTION & SPECIFICATIONS**

The track is designed with sturdy all-metal construction and is heavy duty enough to store all of your accessories with a clean and attractive look.

SIZE & CAPACITY | 97"