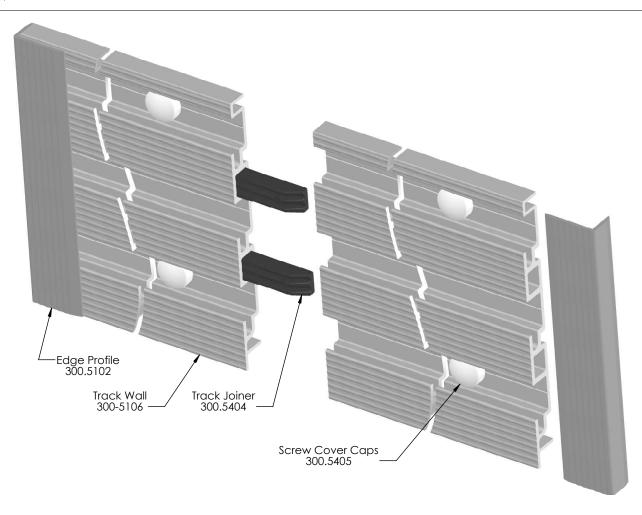

### TRACK COMPONENTS & INSTALL HARDWARE

| COMPONENT         | ITEM CODE | COLOR CODE | DESCRIPTION          |
|-------------------|-----------|------------|----------------------|
| FUSION TRACK      | 300.5106  | MAL/WH     | HOLDS HOOKS          |
| EDGE PROFILE      | 300.5102  | MAL/WH     | FINISHES TRACK EDGES |
| SCREW COVER STRIP | 300.5109  | MAL/WH     | CONCEALS SCREWS      |
| TRACK JOINER      | 300.5404  | BLK        | JOINS TRACK PANELS   |

| COMPONENT             | ITEM CODE | COLOR CODE | DESCRIPTION              |
|-----------------------|-----------|------------|--------------------------|
| EDGE MOUNTING TAPE    | 300.5402  | CLR        | MOUNT EDGE PROFILE       |
| PAINTED INSTALL SCREW | 300.5401  | MAL        | INSTALL TRACK PANEL      |
| HINGED SCREW CAPS     | 300.5405  | MAL/WH     | CONCEAL SCREWS           |
| END CAPS              | 300.5403  | BLK/WH     | FINISH TRACK PANEL EDGES |